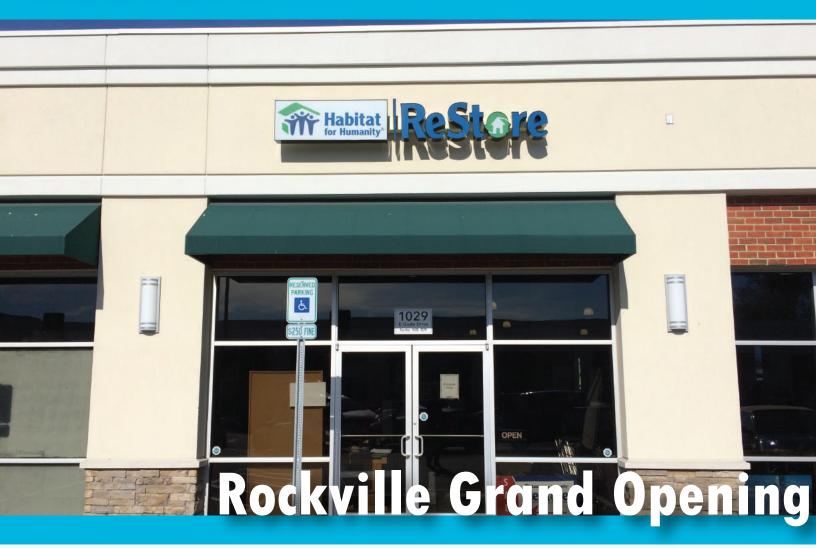

# ReStore

After 10 years in Gaithersburg HFHMM moved its ReStore location to Rockville in February of 2016 and celebrated with a grand opening party for the community. Featuring music, games, food and great deals on items within the store, the grand opening celebration saw hundreds of people come to see the new location. The new ReStore is located at 1029 East Gude Drive in Rockville and officially opened its doors to the public on Monday, February 15, 2016.

With over 22,000 square feet of gently used furniture, appliances, tools, building supplies, antiques and more. ReStore has become a go-to destination for the community.