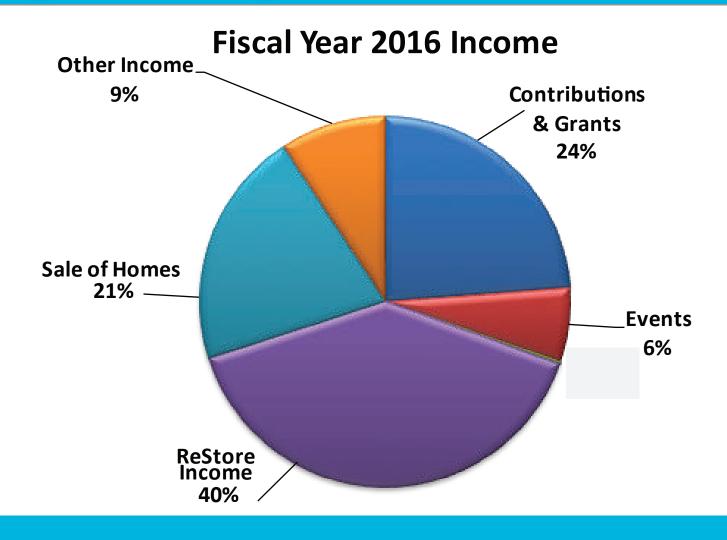

### Fiscal year 2016 income

| <b>Contributions &amp; Grants</b> | \$929,585   |
|-----------------------------------|-------------|
| Events                            | \$253,076   |
| In-kind                           | \$11,215    |
| ReStore Income                    | \$1,546,133 |
| Sale of Homes                     | \$811,500   |
| Other Income                      | \$361,560   |
|                                   |             |

Total

\$3,913,069