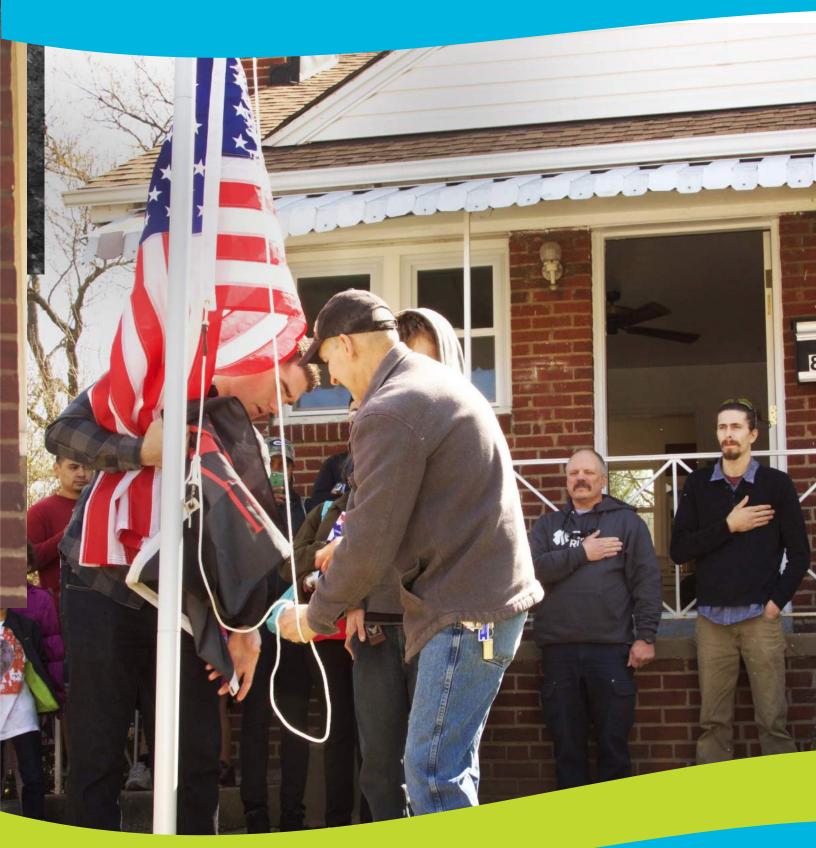

## Home for a Hero Repair

On March 26th, 2016 Habitat for Humanity Metro Maryland and its project partners held a community event to celebrate the completion of a major repair project that revitalized a local Veteran's home. The repairs to the home included replacing the windows, doors, floors, walls, cabinets, appliances, as well as the hot water heater, furnace, and air conditioning unit. This was HFHMM's most extensive repair project to date. HFHHM's Director of Program Services, Sarah Reddinger, gave the opening remarks for the event, where she spoke to the group about the extensive work that HFHMM preformed on the home, as well as the impact that the homeowner, Fred, has made on his community.

Fred served two tours during the Vietnam War, and now works to better the lives of other Veterans. Fred told his inspirational story and spoke of how the work on his home will transform his life. When asked what he was most excited for with the project's completion Fred responded, "Honestly, enjoying a stove, there hasn't been a working stove in this house for over ten years". The program concluded with a ceremonial raising of the American flag by the homeowner and members of Team Rubicon who volunteered on the project.

## Home for a Hero Repair