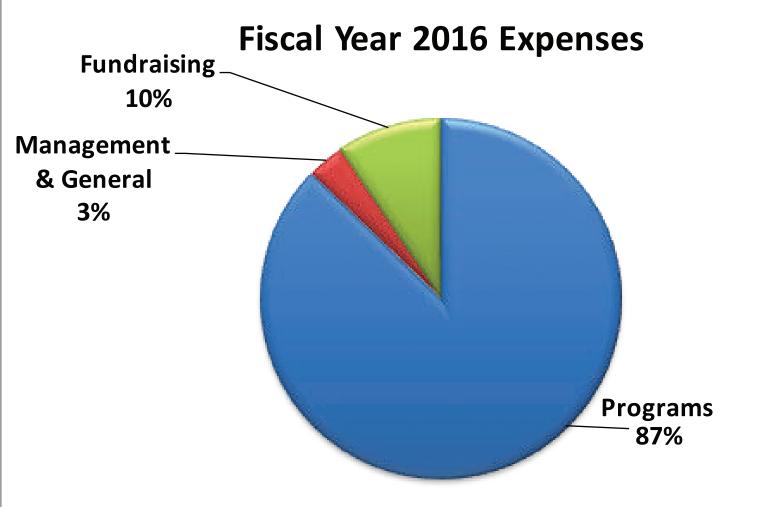

### Fiscal year 2016 expenses

Program Management & General Fundraising

\$3,908,390 \$149,655 \$421,556

### Total

\$4,479,601

As part of our mission, Habitat for Humanity sells homes to partner families at zero percent interest. As such, GAAP requires us to record the mortgage discount amortization and mortgage discount expense on our P&L even though both are non-cash entries. **Thus a large portion of the apparent deficit for FY'16 is due to an accounting requirement and is not wholly a cash deficit for this fiscal year.** 