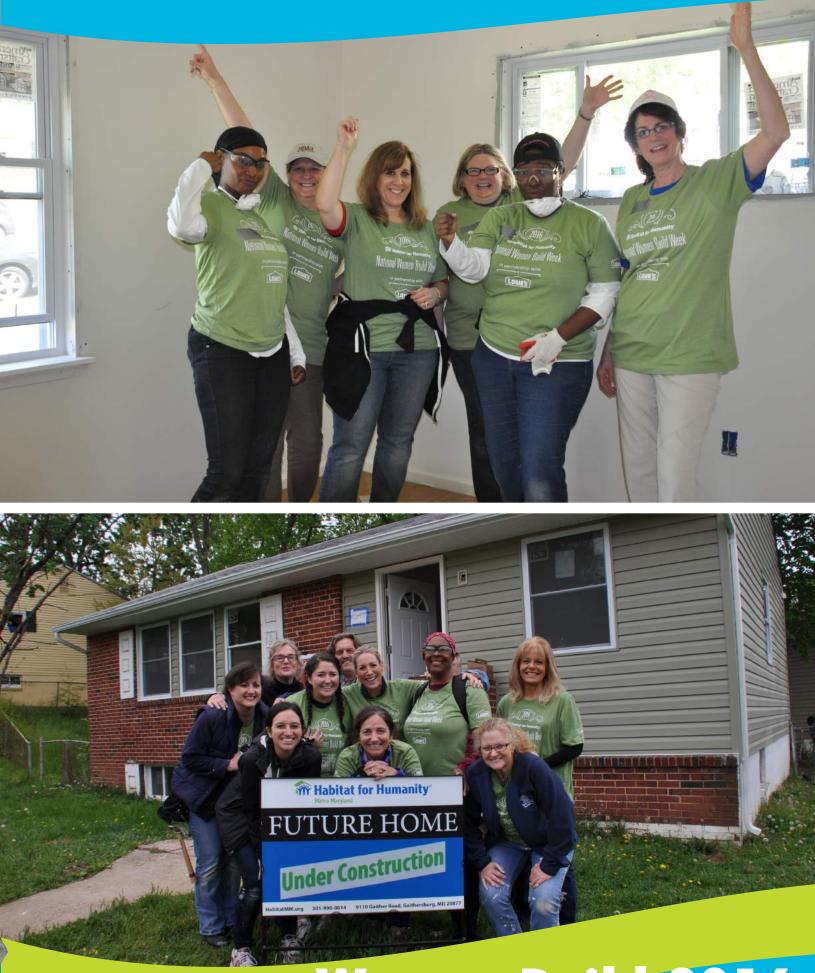

# Women Build 2016

More than 150 businesswomen, builders, teachers and community leaders from across Montgomery and Prince George's County helped local families build a decent and affordable place they can call home during HFHMM's Women Build 2016 event. Raising nearly \$74,000 from over 600 individuals and businesses, 15 teams of women also committed a volunteer day on four build sites totaling 1,120 hours, helping to rehabilitate homes in Prince George's County.

## Way to Go Ladies!

## Women Build 2016