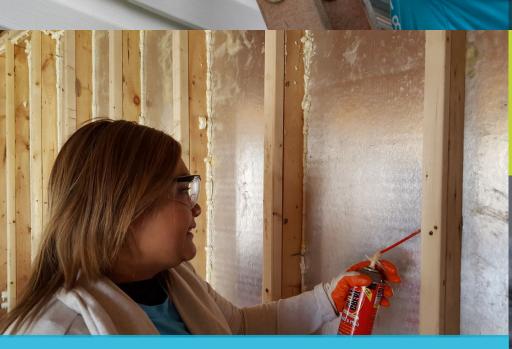

### **Repairs** & **K** Weatherization

In FY '18, we completed 50 repair and weatherization projects that incorporated, when possible, aging in place modifications into the work scope and helped make homes more accessible for older adults. The repair projects included replacing the entire roof on 15 homes, installing new flooring in 3 homes where the old floor was damaged or posed a safety risk, replacing 10 HVAC units and 5 water heaters, and completing 7 ADA bathroom modifications.

For the 21 weatherization projects, each began with a third party audit by Elysian Energy from which a scope of work was created for the family to review and approve. Typically, the projects included adding insulation and air sealing attics, energy efficiency appliance upgrades, eligible HVAC replacements, replacing light bulbs and venting bathroom fans. These projects helped create safer, healthier and more accessible homes for 60 people in Montgomery and Prince George's Counties.