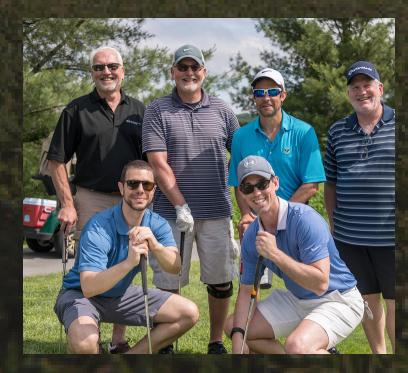

## **13th Annual** Golf Classic

On Friday, June 1, 2018, Habitat for Humanity Metro Maryland held its 13th Annual Golf Classic at the Whiskey Creek Golf Club in Ijamsville, Maryland. The nearly \$136,000 in proceeds raised from the event directly helps HFHMM continue its work of building decent & affordable housing with low-income families in Montgomery and Prince George's Counties. This year's event included an 18-hole round of golf at Whiskey Creek's award winning course, several golf contests, a silent auction, and a barbecue dinner.

Thank you to this year's sponsors: Mill Creek Residential Trust • Bank of America Host Hotels and Resorts • United Therapeutics • DARCARS Fidelity National Title Insurance Company • Wolf Fire Protection RFC Inc. • Katchmark • ITALKRAFT • JLL Safe & Sound Poured Floors • Breeden Companies R.W. Sullivan Engineering • The Anderson Company, LLC Freestate Electrical/AES Electrical • Ruppert Landscaping Classic Group • Annandale Millwork and Allied Systems Corporations Revolution Window Systers • Boland Trade • Fairway Architectural Solutions E-Landscape • Main Street Homess • Metromont WDG Architecture • Southland Insulators Emergent BioSolutions • Colt Builders • Marriott Hotels Elm Street Development • Deleon & Stang • Giant