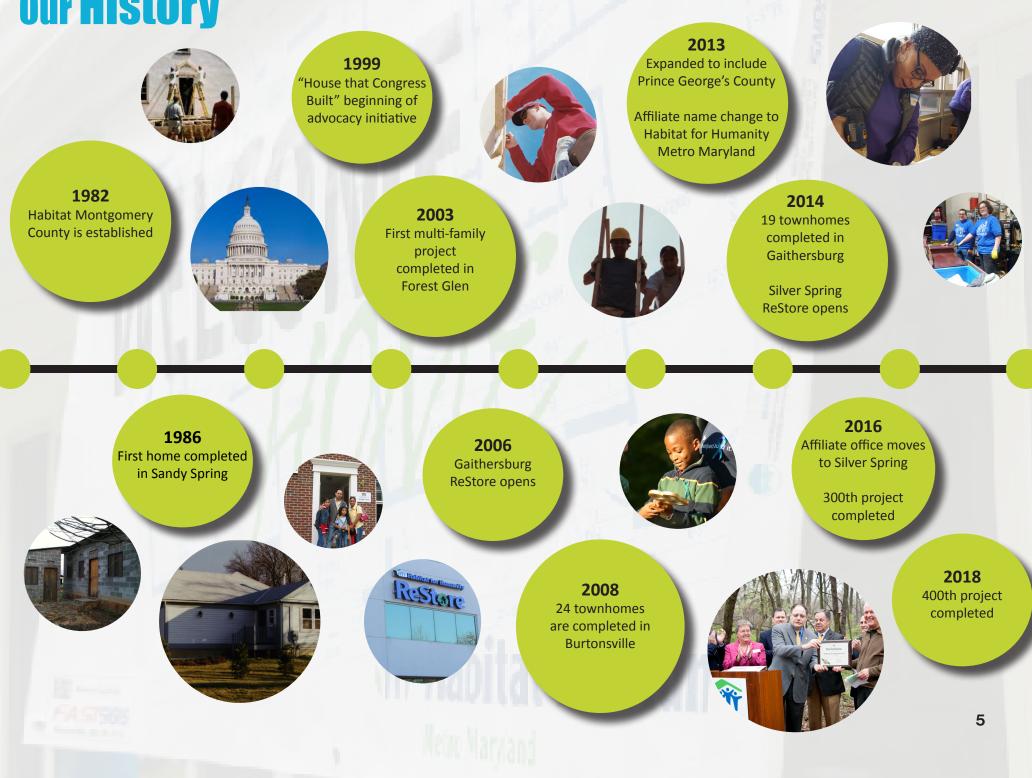

\$11 Million in zero interest loans extended by HFHMM to families in need
- Welcomed over 125, 000 customers to our ReStores this past year, helping people to save money while supporting affordable housing
- Celebrated our 13th annual golf tournament that has collectively raised over \$1.5 Million to help build and renovate homes in Montgomery and Prince George's Counties

All of these accomplishments and more are possible only because of the support of our local communities. I know that I feel truly blessed to be part of this great organization and that the entire organization looks confidently to the future as we continue to build strength, stability and self-reliance through shelter.

Michael Chermon

Michael Clurman Board Chair Habitat for Humanity Metro Maryland

### **Our History**



### meet the **Dires Family**

For Yitayal Dires, the dream of homeownership for his wife and two small children motivated him to work two full-time jobs for the past three years. He desired to move from an unsafe and crowded living condition to his own home where his children could play in their own backyard. However, even though he worked two full-time jobs, he found very little opportunity to purchase an affordable home for his family in this area.

He heard about the Habitat for Humanity program and was eventually selected as a new homeowner-to-be. When they got the phone call announcing their selection, Yitayal's first thoughts were that "he now had the ability to provide a stable environment for his family, especially his 5-year-old son and 3-year-old daughter."

In order to secure