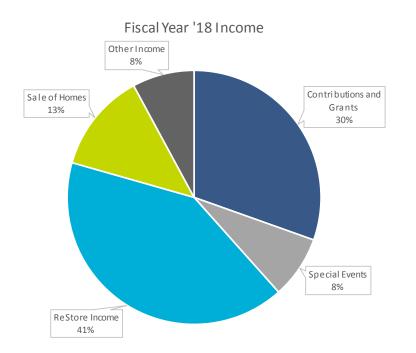

Total.....\$4,283,968

**Fiscal Year 2018 Income** 

Contributions and Grants......\$1,303,987

Special Events.....\$341,209

ReStore Income......\$1,756,689

Sale of Homes...... \$544,000 Other Income...... \$338,083