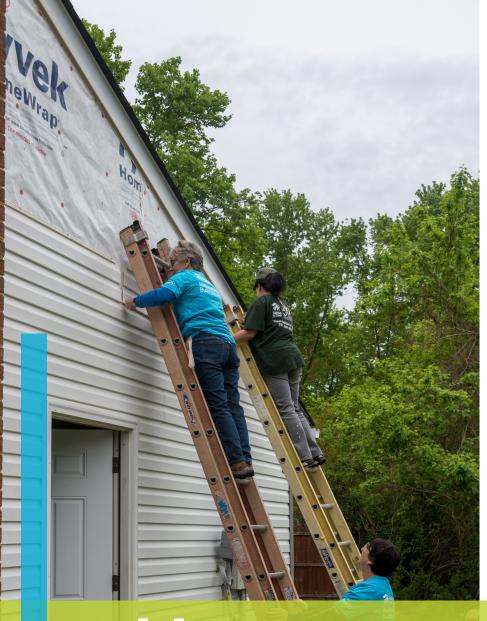

### **ABOUT us**

Founded in 1982, Habitat for Humanity Metro Maryland (HFHMM) creates opportunities for low-income families to break the cycle of poverty through homeownership. A decent place to live and an affordable mortgage creates a situation where homeowners can save more, invest in education, pursue opportunities and gain better financial stability. Since we began, we have mobilized the community to work alongside families to build 60 new homes, rehabilitate 33 vacant, distressed properties, and complete 335 weatherization and repair projects throughout Montgomery and Prince George's Counties. In doing so, we have helped over 900 people realize strength, stability and self-reliance through housing. HFHMM's programs serve qualified low-income families who earn up to 80% of the area median income (AMI), live in substandard housing or are significantly housing cost burdened, are willing to complete sweat equity on their house and are not able to secure conventional financing to either purchase a new home or to effect repairs on their existing property.