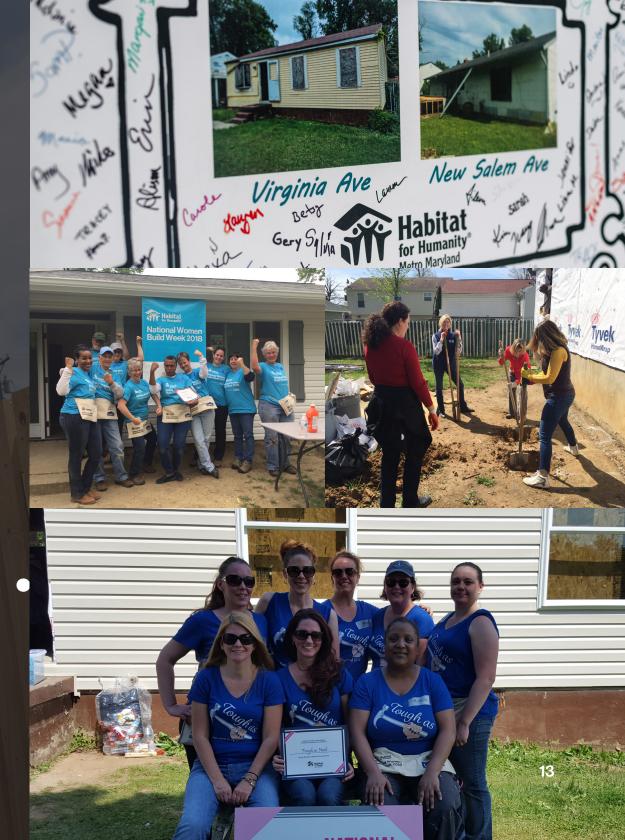

### **Repairs** & **K** Weatherization

In FY '18, we completed 50 repair and weatherization projects that incorporated, when possible, aging in place modifications into the work scope and helped make homes more accessible for older adults. The repair projects included replacing the entire roof on 15 homes, installing new flooring in 3 homes where the old floor was damaged or posed a safety risk, replacing 10 HVAC units and 5 water heaters, and completing 7 ADA bathroom modifications.

For the 21 weatherization projects, each began with a third party audit by Elysian Energy from which a scope of work was created for the family to review and approve. Typically, the projects included adding insulation and air sealing attics, energy efficiency appliance upgrades, eligible HVAC replacements, replacing light bulbs and venting bathroom fans. These projects helped create safer, healthier and more accessible homes for 60 people in Montgomery and Prince George's Counties.

## Women build

Women Build enables women to take a proactive step in serving their communities by building strength, stability and self-reliance through housing. Through this program, women gain the confidence and skills to lay bricks, pound nails, install windows, raise walls, and create hope. This year, over 300 women came together to help local families build a decent and affordable place they can call home. Raising over \$175,000 from 600 individuals and businesses, these women helped to transform lives by making decent and affordable housing a reality for people in need.