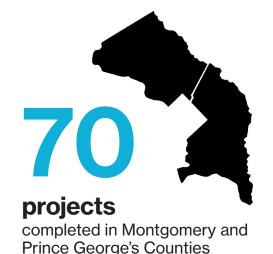

# // Repairs & Weatherization

In FY17, HFHMM completed the most number of projects in one year in its history, in large part thanks to the growth of the repair and weatherization programs.

Of the 70 projects completed, 67 involved either major repair work or weatherizing homes. These projects consisted of furnace and water heater replacements, roof replacements, plumbing and electrical fixes, beautification efforts, and accessibility modifications.