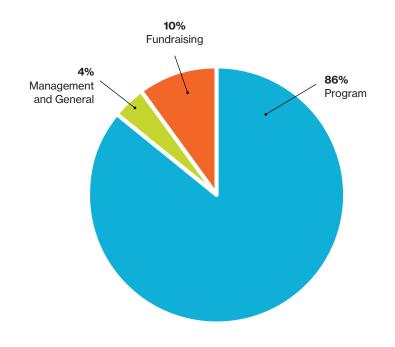

#### **Fiscal Year 2017 Expenses**

As part of our mission, Habitat for Humanity Metro Maryland sells homes to partner families at zero percent interest. As such, GAAP requires us to record the mortgage discount amortization and mortgage discount expense on our P&L even though both are non-cash entries. Thus, a large portion of the apparent deficit for FY '17 is due to an accounting requirement and is not wholly a cash deficit for the fiscal year.