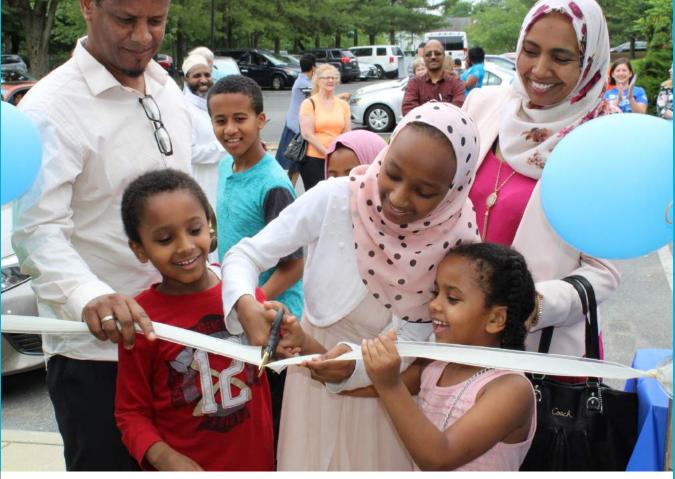

# // Meet the Ousmans

Kedir Ousman and his wife Amina have known each other since childhood growing up in neighboring towns in Ethiopia. Amina was the first to immigrate to the U.S. and was followed some years later by Kedir, yet they returned to Ethiopia to marry. After travelling between the U.S. and Ethiopia for a few years Kedir made the decision to become a permanent U.S. resident. He and his wife Amina have three small children, two daughters and a son.

At their home dedication, Kedir spoke of the gratitude he and his family felt in being able to have a place of their own. Previously, they were rent-burdened in a two-bedroom apartment that was in bad shape. The townhome they moved into was originally owned by a previous Habitat homeowner, who sold the house back to HFHMM when her life grew in a new direction. After some renovation, the home was ready to build strength, stability and self-reliance for the new family.