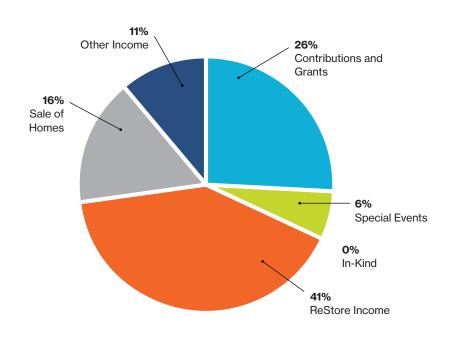

## // FY'17 by the Numbers

#### **Fiscal Year 2017 Expenses**

As part of our mission, Habitat for Humanity Metro Maryland sells homes to partner families at zero percent interest. As such, GAAP requires us to record the mortgage discount amortization and mortgage discount expense on our P&L even though both are non-cash entries. Thus, a large portion of the apparent deficit for FY '17 is due to an accounting requirement and is not wholly a cash deficit for the fiscal year.